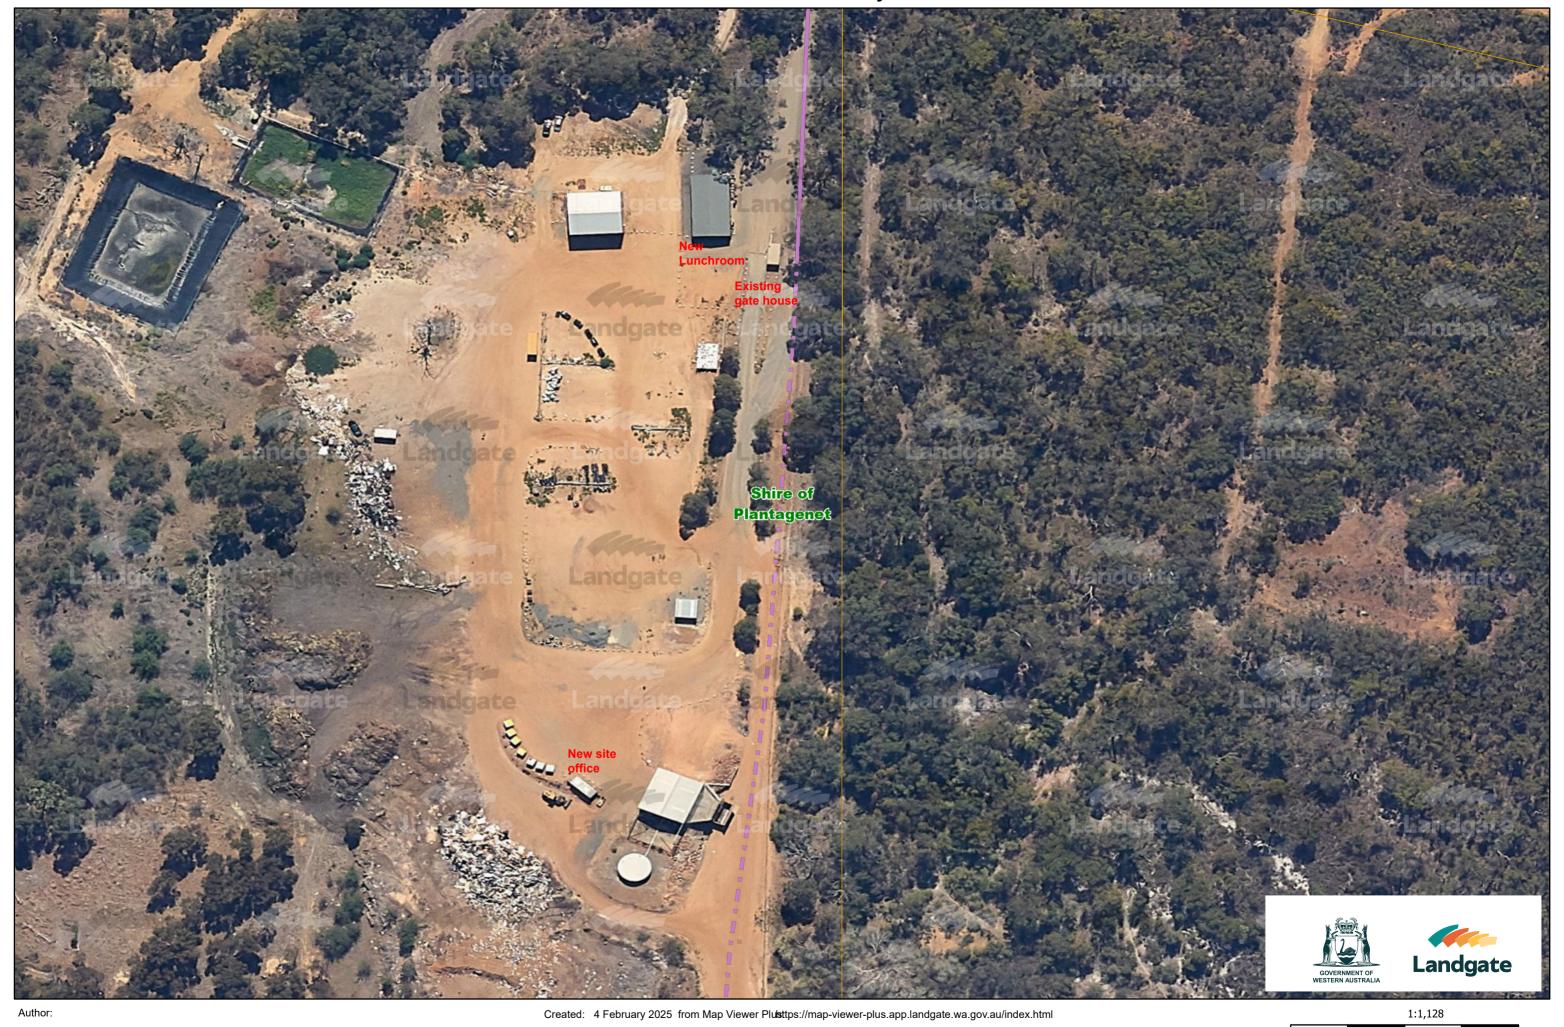

## O'NEILL ROAD SITE OFFICE

O'Neill Road Map

Meeting Date: 25 February 2025

Number of Pages: 3

| Administrative Boundary                     |
|---------------------------------------------|
| Local Government                            |
| Roads                                       |
| Other Roads                                 |
| Proposed Roads                              |
| Laneway, Tracks                             |
| Laneway                                     |
| = = Laneway Unsealed                        |
| Other                                       |
| Tracks                                      |
| Minor Roads                                 |
| Minor                                       |
| Minor Unsealed                              |
| Freeways, Highways & Main Roads (L)         |
| <ul><li>Freeway Underground</li></ul>       |
| Freeway On Off Ramp                         |
| Freeway                                     |
| National/State Highway                      |
| Main and National/State Highway On Off Ramp |
| State Highway Unsealed                      |
| Main                                        |
| Main Unsealed                               |
| Bridges / Tunnels (Line)                    |
| Bridge                                      |
| Tunnel                                      |
| Bridge / Tunnel (Point)                     |
| <b>X</b> Bridge                             |
| ├─ Footbridge                               |
| General Transport (Point)                   |
| TrafficLight                                |
| TrafficControlDevice, LevelCrossing         |
| Cadastre                                    |
| Lot on Plan - Boundaries                    |
| Landgate WA Now Mosaic                      |
| WA Now Imagery                              |
| Red: Band_1                                 |
| Green: Band_2                               |
| Blue: Band_3                                |
|                                             |